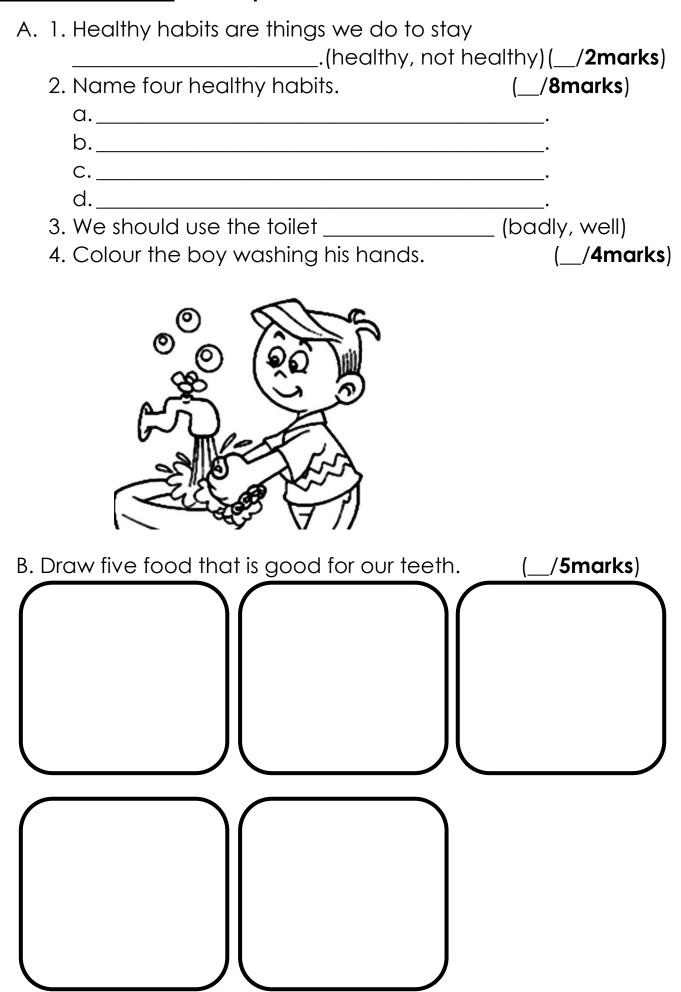

| Good for our teeth              |                             | <u>(_/10marks)</u><br>Bad for our teeth |                      |  |
|---------------------------------|-----------------------------|-----------------------------------------|----------------------|--|
| а.                              |                             | а.                                      |                      |  |
| b.                              |                             | b.                                      |                      |  |
| С.                              |                             | С.                                      |                      |  |
| d.                              |                             | d.                                      |                      |  |
| e.                              |                             | е.                                      |                      |  |
| J. We should                    | wash our hands <sub>.</sub> | \                                       | visiting the toilet. |  |
| ( <b>2marks</b> )               |                             |                                         |                      |  |
| K. ●A hole in tł                | ne tooth is called          | k                                       |                      |  |
| • A person v                    | vho treats our te           | eth is called                           |                      |  |
|                                 | ·                           |                                         |                      |  |
| •Clean teeth are and            |                             |                                         |                      |  |
|                                 |                             | •                                       |                      |  |
| dentist                         | strong                      | cavity                                  | healthy              |  |
|                                 |                             |                                         |                      |  |
| L. Colour me.                   |                             |                                         | (/2marks)            |  |
| TAK                             |                             | AREC                                    | )F                   |  |
| $\mathbb{V}($                   | $\mathbb{R}$                | TEETH                                   |                      |  |
| U N                             |                             |                                         | U                    |  |
|                                 |                             |                                         |                      |  |
|                                 |                             |                                         |                      |  |
| sessment Rubr                   | ic:                         |                                         |                      |  |
|                                 | Mooto                       | Approaching                             | Polow                |  |
| Typeda                          | Meets                       | Approaching<br>Expectation              | Below<br>Expectation |  |
| Exceeds                         | Evportation                 |                                         |                      |  |
| Exceeds<br>Expectation<br>48-50 | Expectation<br>40-47        | 30-39                                   | 0-29                 |  |